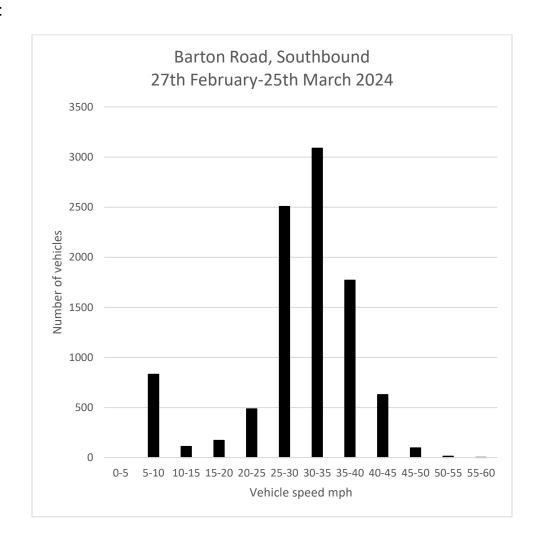

# Barton Road, street lighting column 4, southbound vehicles, 27<sup>th</sup> February to 25<sup>th</sup> March 2024

For Project: 2024 Barton Rd C4 SBd

Location/Name: Incoming

Report Generated: 03/04/2024 17:21:30

### Traffic Report From 27/02/2024 15:00:00 through 25/03/2024 09:59:59

85th Percentile Speed = 38.0 MPH

85th Percentile Vehicles = 8,252 counts

Max Speed = 60.0 MPH on 14/03/2024 15:05:00

Total Vehicles =9,708 counts

#### Speed

Speed Limit: 30 MPH

85th Percentile Speed: 38.0 MPH 50th Percentile Speed: 31.2 MPH

10 MPH Pace Interval: 25.0 MPH to 35.0 MPH

Average Speed: 29.8 MPH

|                  | Mon  | Tue  | Wed  | Thur | Fri  | Sat  | Sun  |
|------------------|------|------|------|------|------|------|------|
| Count over limit | 739  | 760  | 876  | 1003 | 1067 | 665  | 489  |
| % over limit     | 64.9 | 61.0 | 62.2 | 64.0 | 64.2 | 58.8 | 31.4 |
| Avg Speeder      | 35.5 | 35.6 | 35.6 | 35.8 | 35.5 | 35.2 | 35.1 |
| Avg Speed        | 23.1 | 23.3 | 23.3 | 23.0 | 22.2 | 24.6 | 14.2 |